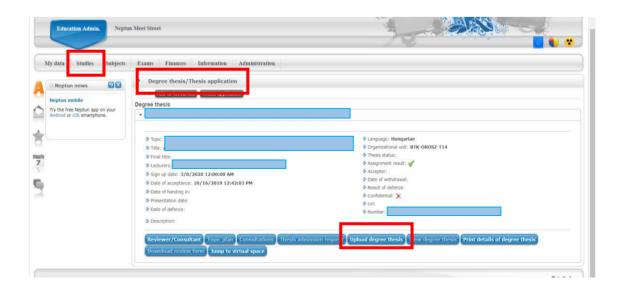

## **HOW TO UPLOAD YOUR THESIS:**

1. The Thesis has to be uploaded in Studies//Degree Thesis/Thesis application menu in Neptun. Click on Upload degree thesis button:

2. Please type in the final English Thesis title, accepted by your supervisor :