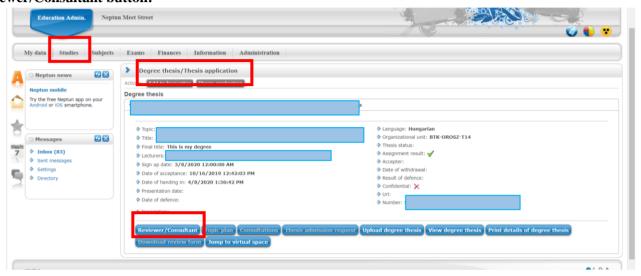

## **HOW TO UPLOAD YOUR THESIS:**

1. The Thesis has to be uploaded in Studies//Degree Thesis/Thesis application menu in Neptun. Click on Upload degree thesis button:

2. Please type in the final English Thesis title, accepted by your supervisor :

8. When the evaluation of the Thesis is ready, and uploaded by the opponent/supervisor professor, you receive a message from Neptun:

9. To check the evaluation, go to Studies//Degree Thesis/Thesis application menu in Neptun, then click on the Reviewer/Consultant button: