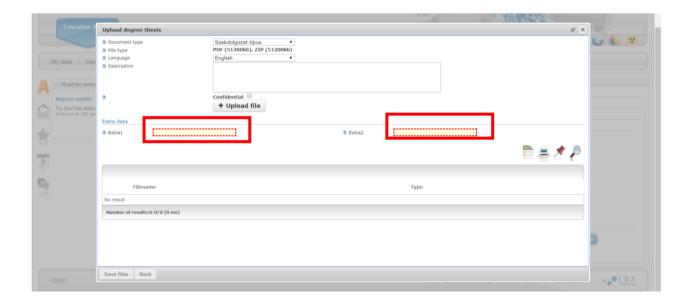

3. Click on Upload file button, and upload your Thesis in .pdf format:

- 4. Before saving the file, you have to fill in the Extra 1 and Extra 2 fields.
- Extra 1 should contain some keywords regarding the title and content of your Thesis.
- Extra 2 is the brief content of your Thesis (NOT the abstract). It helps the library cataloguing.