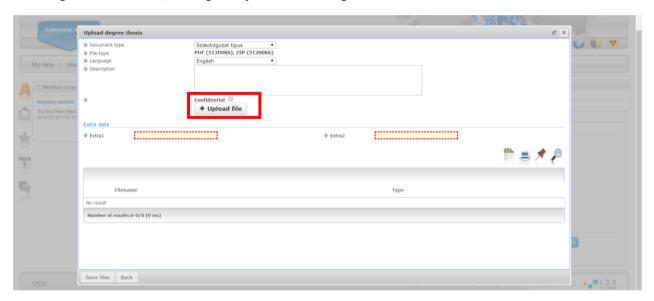

3. Click on Upload file button, and upload your Thesis in .pdf format:

- 4. Before saving the file, you have to fill in the Extra 1 and Extra 2 fields.
- Extra 1 should contain some keywords regarding the title and content of your Thesis.
- Extra 2 is the brief content of your Thesis (NOT the abstract). It helps the library cataloguing.