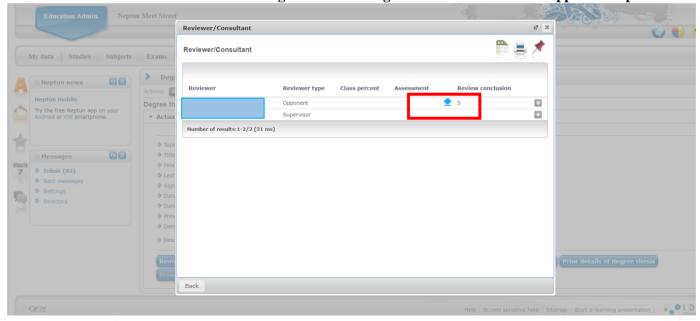

8. When the evaluation of the Thesis is ready, and uploaded by the opponent/supervisor professor, you receive a message from Neptun:

9. To check the evaluation, go to Studies//Degree Thesis/Thesis application menu in Neptun, then click on the Reviewer/Consultant button:

10. You can download the evaluation clicking on the arrow sign next to the name of the opponent/supervisor: