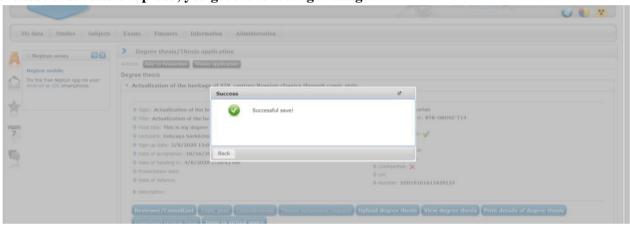

5. Click on Save files button:

6. In the case of successful upload, you get the following message:

7. Please do not forget to check the successful upload. (You can never trust Neptun...) Click on the View degree thesis button: