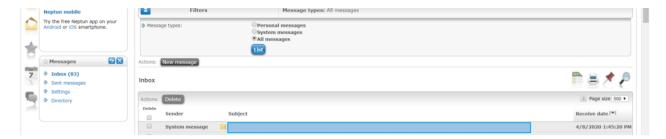

8. When the evaluation of the Thesis is ready, and uploaded by the opponent/supervisor professor, you receive a message from Neptun:

9. To check the evaluation, go to Studies//Degree Thesis/Thesis application menu in Neptun, then click on the Reviewer/Consultant button: