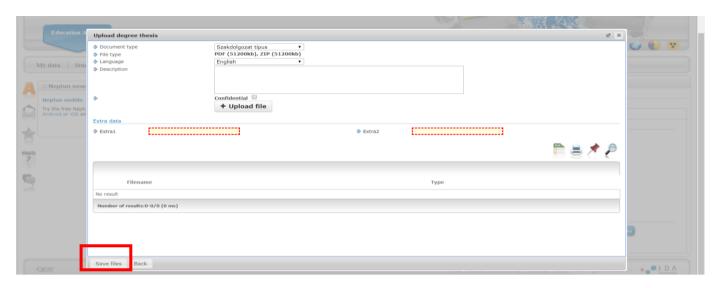

## **HOW TO UPLOAD YOUR THESIS:**

1. The Thesis has to be uploaded in Studies//Degree Thesis/Thesis application menu in Neptun. Click on Upload degree thesis button:

2. Please type in the final English Thesis title, accepted by your supervisor :

3. Click on Upload file button, and upload your Thesis in .pdf format:

- 4. Before saving the file, you have to fill in the Extra 1 and Extra 2 fields.
- Extra 1 should contain some keywords regarding the title and content of your Thesis.
- Extra 2 is the brief content of your Thesis (NOT the abstract). It helps the library cataloguing.

5. Click on Save files button:

6. In the case of successful upload, you get the following message:

7. Please do not forget to check the successful upload. (You can never trust Neptun...) Click on the View degree thesis button: