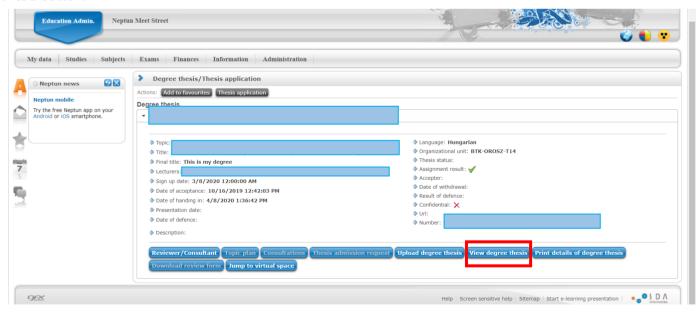

5. Click on Save files button:

6. In the case of successful upload, you get the following message:

7. Please do not forget to check the successful upload. (You can never trust Neptun...) Click on the View degree thesis button: