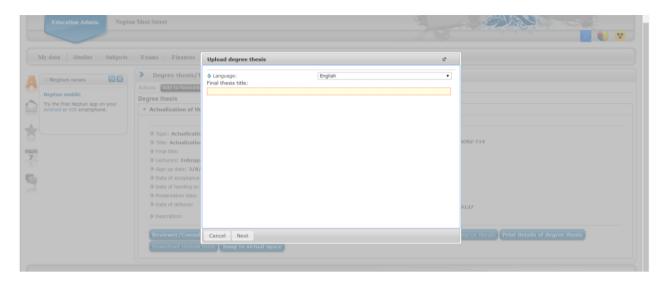

## **HOW TO UPLOAD YOUR THESIS:**

1. The Thesis has to be uploaded in Studies//Degree Thesis/Thesis application menu in Neptun. Click on Upload degree thesis button:

2. Please type in the final English Thesis title, accepted by your supervisor :