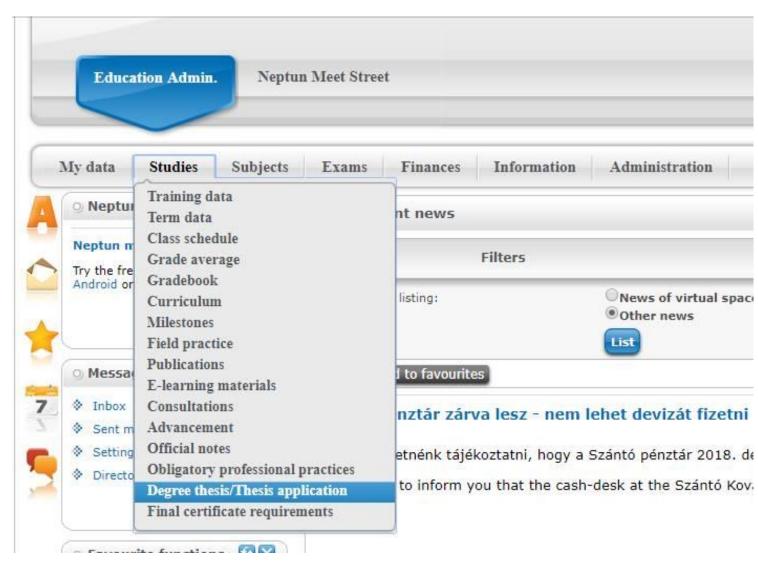

You can find your Thesis evaluation sheets, grades and the reports including the Thesis defense's questions as well in your Neptun:

## **1.** Go to Studies > Degree thesis/Thesis application



## 2. Click on "Reviewer/Consultant"



## 3. In the Pop-up window click on the "+" button to read or download the reports/rewiews

| !)(Adm. year:2015/16/1[Full-time training]) (Leg. rel. start:2015.09.09.)             |                     |                         |               |                    |            |
|---------------------------------------------------------------------------------------|---------------------|-------------------------|---------------|--------------------|------------|
| ExamsFinancesInformationAdministration                                                |                     |                         |               |                    |            |
| > Degree thesis/Thesis application                                                    | n