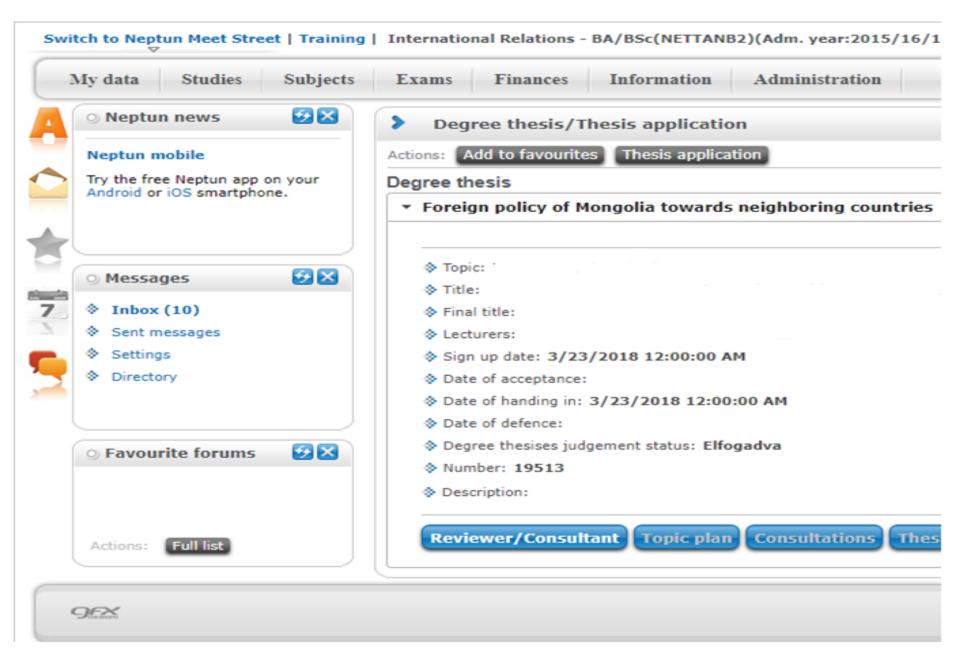

You can find your Thesis evaluation sheets, grades and the reports including the Thesis defense's questions as well in your Neptun:

## **1.** Go to Studies > Degree thesis/Thesis application



## 2. Click on "Reviewer/Consultant"



## 3. In the Pop-up window click on the "+" button to read or download the reports/rewiews

| !)(Adm. year:2015/16/1[Full-time training]) (Leg. rel. start:2015.09.09.)             |                     |                         |               |                    |            |
|---------------------------------------------------------------------------------------|---------------------|-------------------------|---------------|--------------------|------------|
| ExamsFinancesInformationAdministration                                                |                     |                         |               |                    |            |
| > Degree thesis/Thesis application                                                    | n                   |                         |